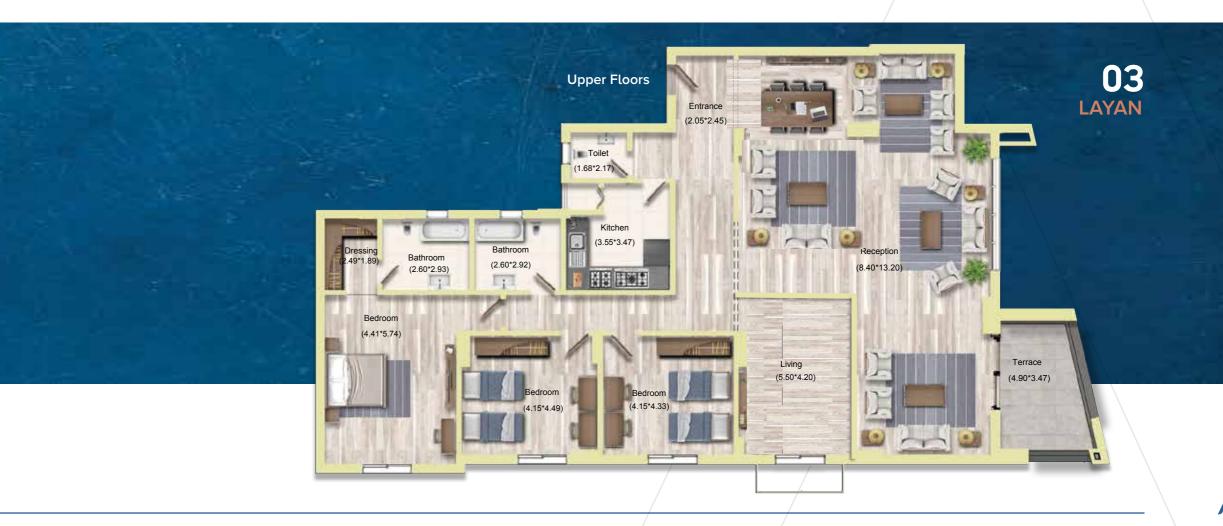

# **FLOOR PLANS**

#### · 🖌 04 LAYAN Terrace (2.33\*6.17) Entrance (2.97\*6.54) (3.55\*3.47) Reception (8.56\*11.53) Living (5.50\*4.20) -ALC: NOT THE OWNER OF THE OWNER OWNER OF THE OWNER OWNE OWNER OWNE

Upper Floors