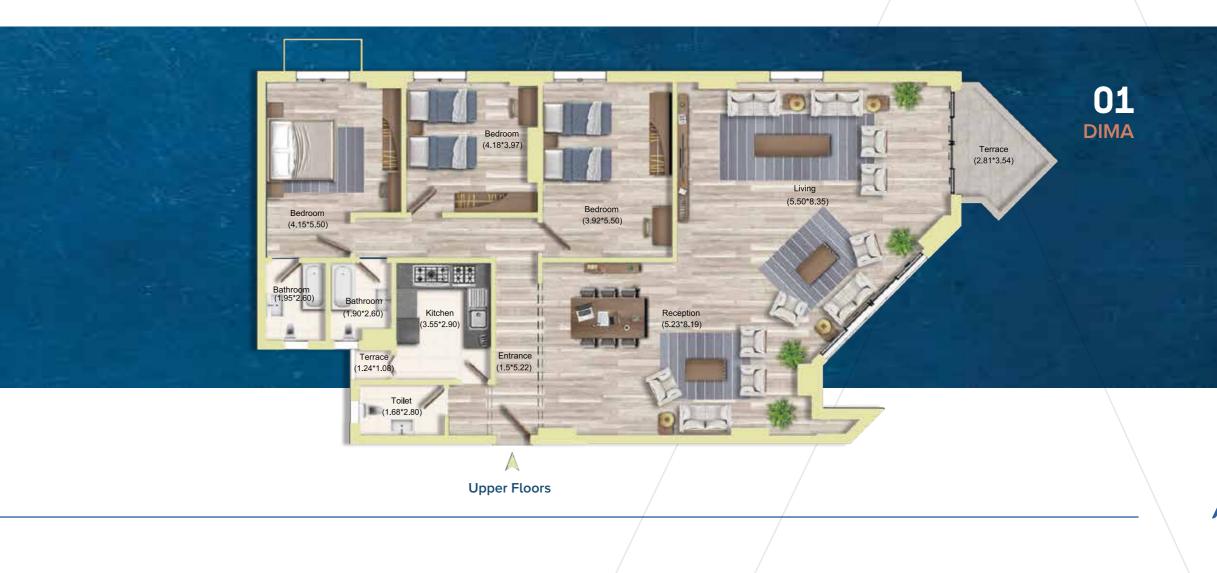

# **FLOOR PLANS**

#### Upper Floors **A2** 1 32\*1 75) DIMA Kitchen (2.12\*4.90)(5 00\*6 86 Terrace (2.15\*2.98) Living (2.73\*2.98)

Zizinia El Mostakbal - Mostakbal City

Ground Floors

Zizinia El Mostakbal - Mostakbal City