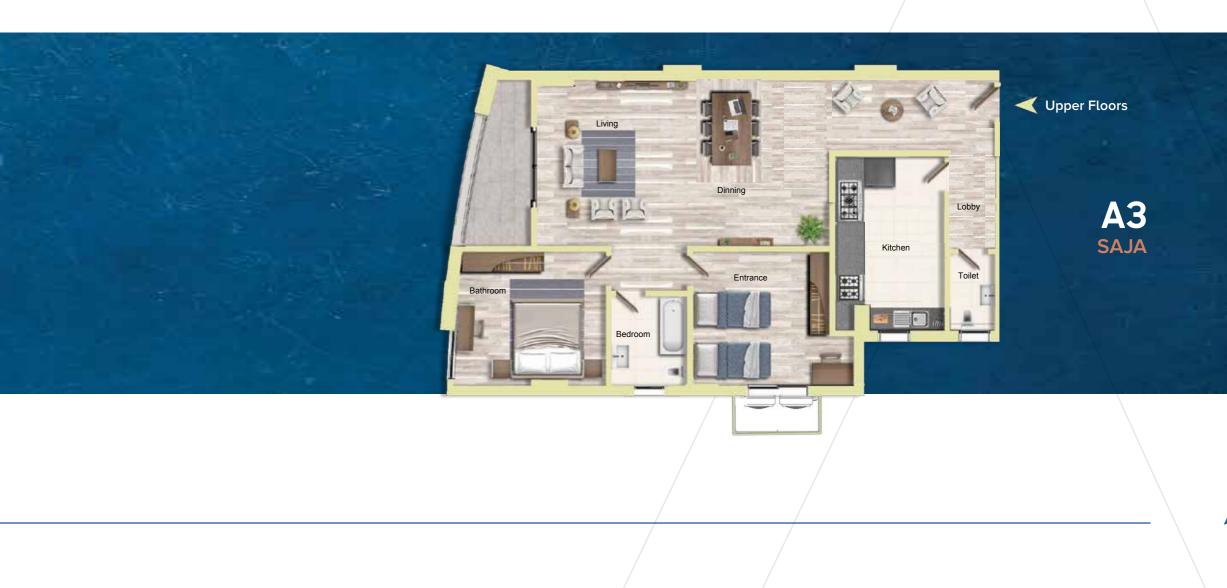

Buildings type :

° EL Talid

- ° EL Dima
- ° EL Layan
- ° EL Saja

Unit Types :

- 2 Bedroom Apartment
- **3** Bedroom Apartment
- Penthouses
- Duplexes

# **FLOOR PLANS**

#### Upper Floors **A2** 1 32\*1 75) DIMA Kitchen (2.12\*4.90)(5 00\*6 86 Terrace (2.15\*2.98) Living (2.73\*2.98)

Zizinia El Mostakbal - Mostakbal City

Ground Floors

Zizinia El Mostakbal - Mostakbal City