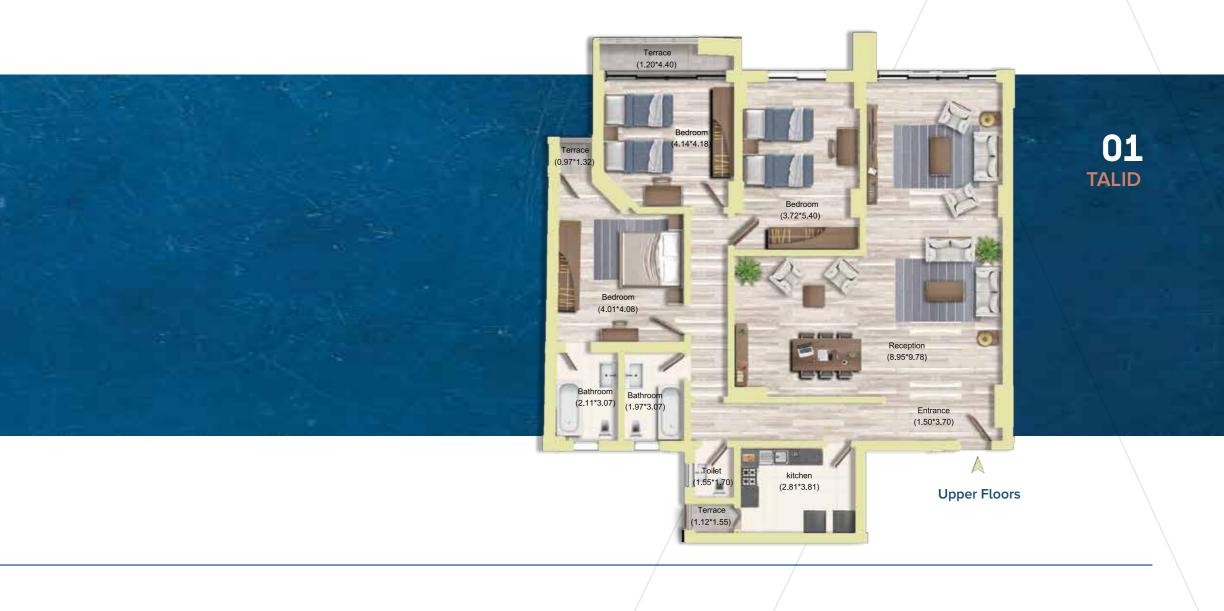

# **FLOOR PLANS**

Buildings type :

° EL Talid

- ° EL Dima
- ° EL Layan
- ° EL Saja

Unit Types :

- 2 Bedroom Apartment
- **3** Bedroom Apartment
- Penthouses
- Duplexes