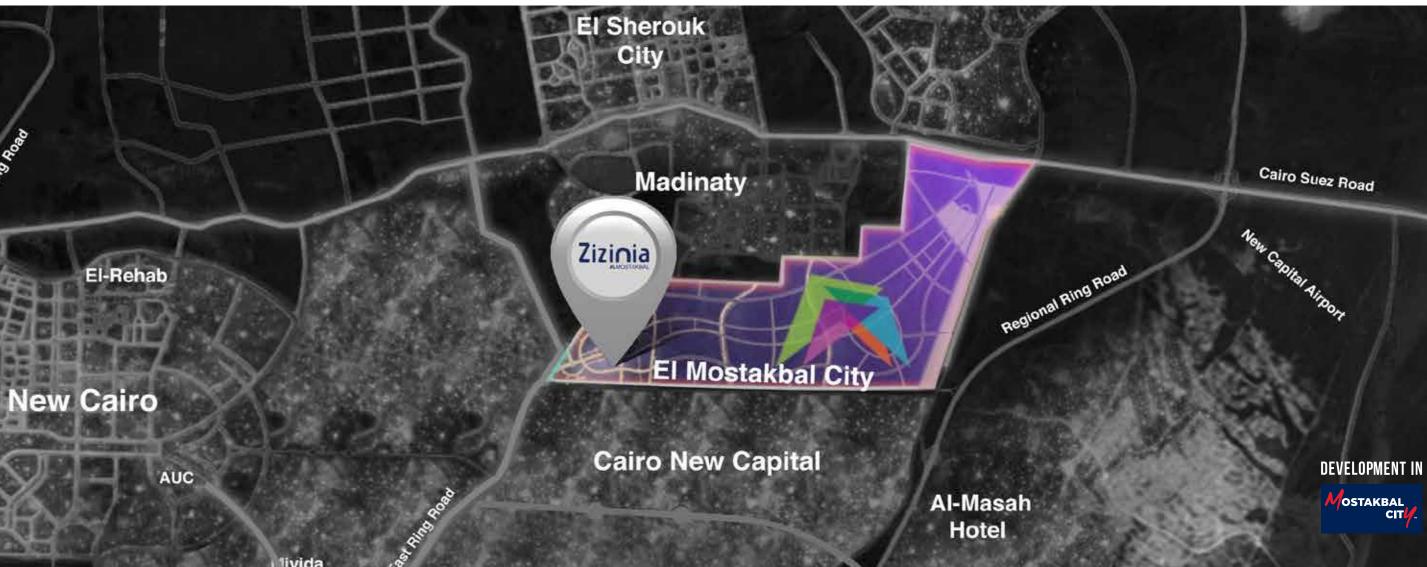

#### YOUR NEXT MOVE Is in Mostakbal City

Zizinia El Mostakbal - Mostakbal City

Compound Area : 70 Feddans Percentage of Buildings : 20 % Percentage of Greenery, Lakes&facilities : 80 % Buildings Heights : Ground + 5

#### LOCATION A BLEND OF PERFECTION AND SOOTHING ENVIRONMENT

Zizinia El Mostakbal is located in Mostakbal City – New Cairo on the main axis of El Teseein (90) Road extension.

12 km from the AUC.

**5** Minutes from the Suez Cairo road.

**5** Minutes from 90 road & **45** Minutes from EL Ain Sokhna.