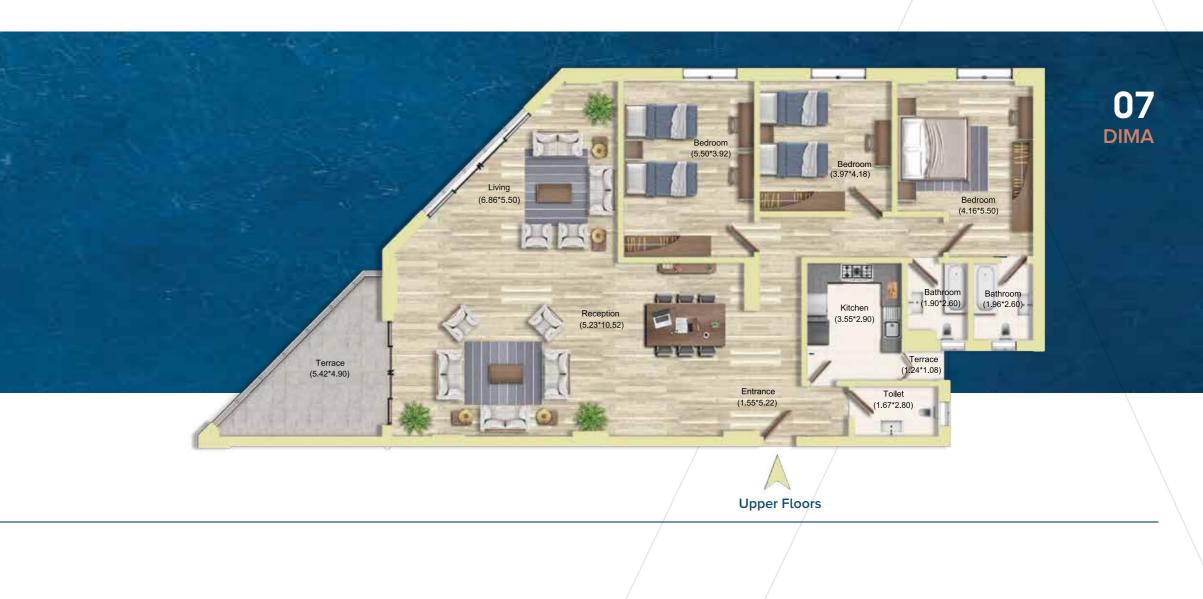

# **FLOOR PLANS**

#### Upper Floors **A2** 1 32\*1 75) DIMA Kitchen (2.12\*4.90)(5 00\*6 86 Terrace (2.15\*2.98) Living (2.73\*2.98)

Zizinia El Mostakbal - Mostakbal City

Ground Floors

Zizinia El Mostakbal - Mostakbal City