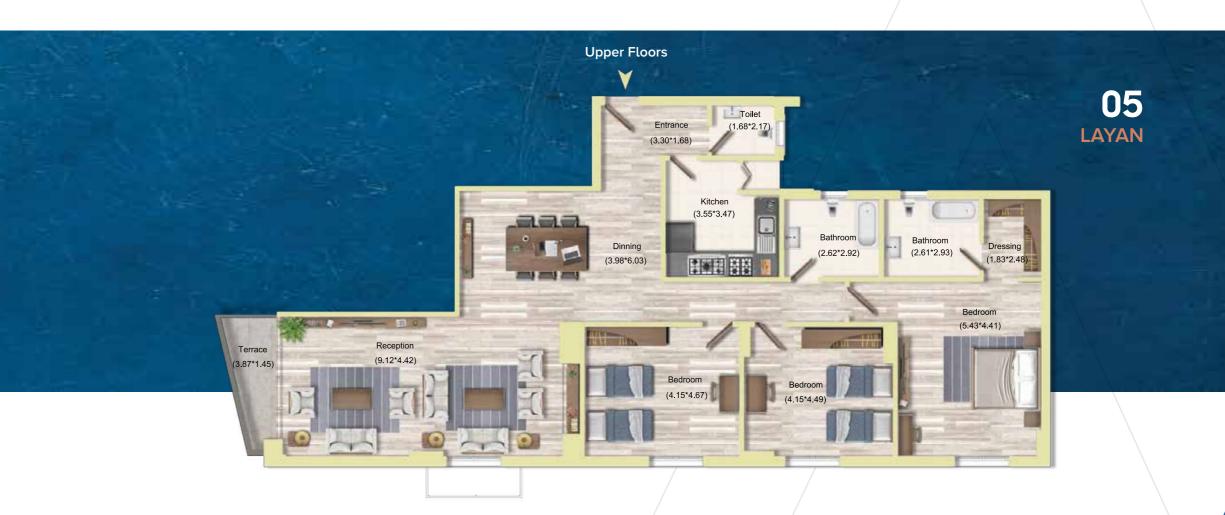

# **FLOOR PLANS**

#### · 🖌 04 LAYAN Terrace (2.33\*6.17) Entrance (2.97\*6.54) (3.55\*3.47) Reception (8.56\*11.53) Living (5.50\*4.20) -ALC: NOT THE OWNER OF THE OWNER OWNER OF THE OWNER OWNE OWNER OWNE

Upper Floors