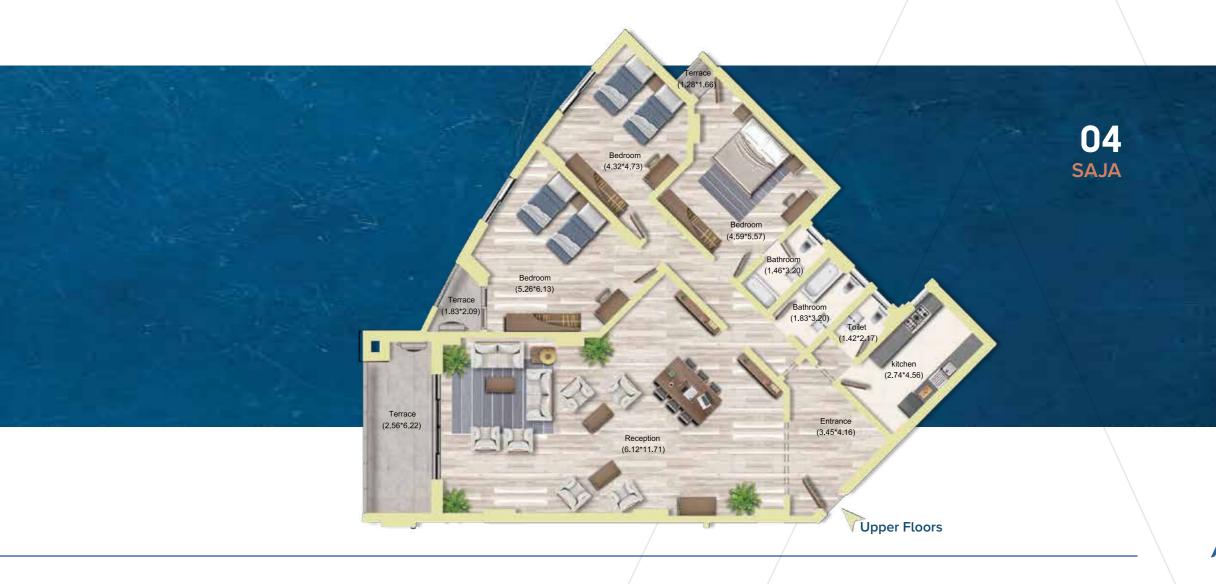

In Zizinia El Mostakbal you can find a variety of elegant residential experiences. Wherever you look we have found a way to make your life easier, whether it is designed lagoons spread out in the entire compound, green areas, security, garbage chute system, services in the commercial area or business curve. Every detail is designed for your comfort.

CLUBHOUSE
MEDICAL CENTER
WATERWAYS
BARBECUE STANDS

COMMERCIAL AREASMOSQUESOLAR PANELS



# **FLOOR PLANS**



































#### Upper Floors **A2** 1 32\*1 75) DIMA Kitchen (2.12\*4.90)(5 00\*6 86 Terrace (2.15\*2.98) Living (2.73\*2.98)































































































































Zizinia El Mostakbal - Mostakbal City



Ground Floors























Zizinia El Mostakbal - Mostakbal City



06 LAYAN DUPLEX









Lower Ground





































Upper Floors







#### · 🖌 04 LAYAN Terrace (2.33\*6.17) Entrance (2.97\*6.54) (3.55\*3.47) Reception (8.56\*11.53) Living (5.50\*4.20) -ALC: NOT THE OWNER OF THE OWNER OWNER OF THE OWNER OWNE OWNER OWNE

Upper Floors