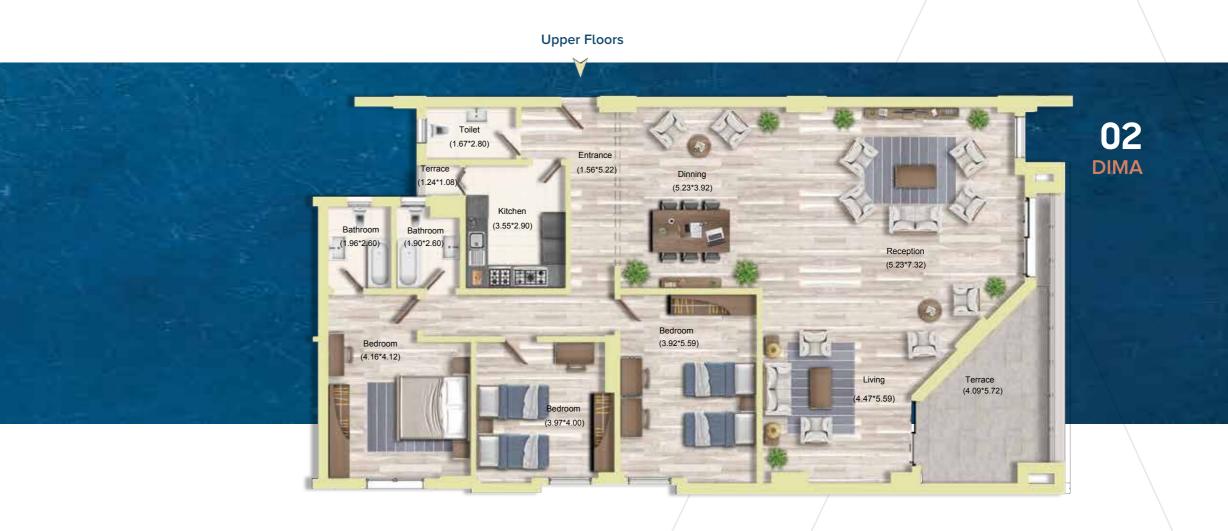

# **FLOOR PLANS**

#### Upper Floors **A2** 1 32\*1 75) DIMA Kitchen (2.12\*4.90)(5 00\*6 86 Terrace (2.15\*2.98) Living (2.73\*2.98)

Zizinia El Mostakbal - Mostakbal City

Ground Floors

Zizinia El Mostakbal - Mostakbal City