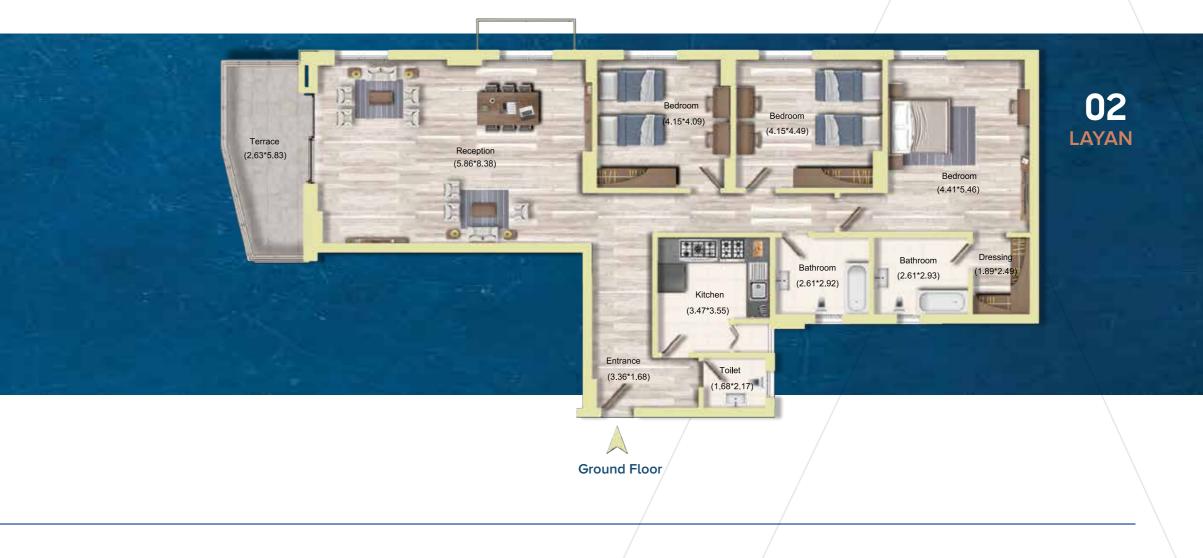

# **FLOOR PLANS**

#### · 🖌 04 LAYAN Terrace (2.33\*6.17) Entrance (2.97\*6.54) (3.55\*3.47) Reception (8.56\*11.53) Living (5.50\*4.20) -ALC: NOT THE OWNER OF THE OWNER OWNER OF THE OWNER OWNE OWNER OWNE

Upper Floors