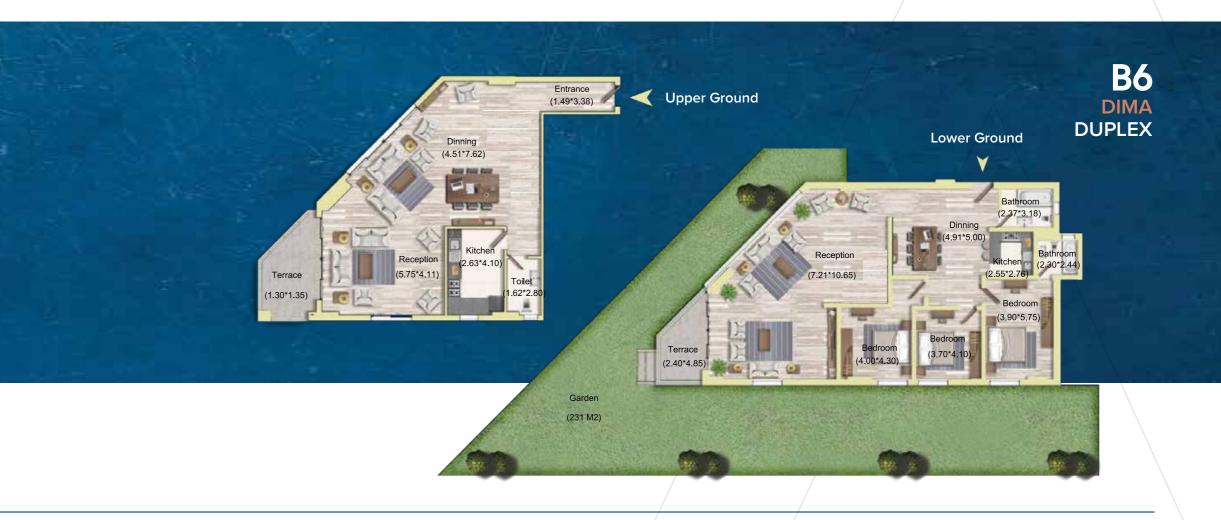

# **FLOOR PLANS**

#### Upper Floors **A2** 1 32\*1 75) DIMA Kitchen (2.12\*4.90)(5 00\*6 86 Terrace (2.15\*2.98) Living (2.73\*2.98)

Zizinia El Mostakbal - Mostakbal City

Ground Floors

Zizinia El Mostakbal - Mostakbal City