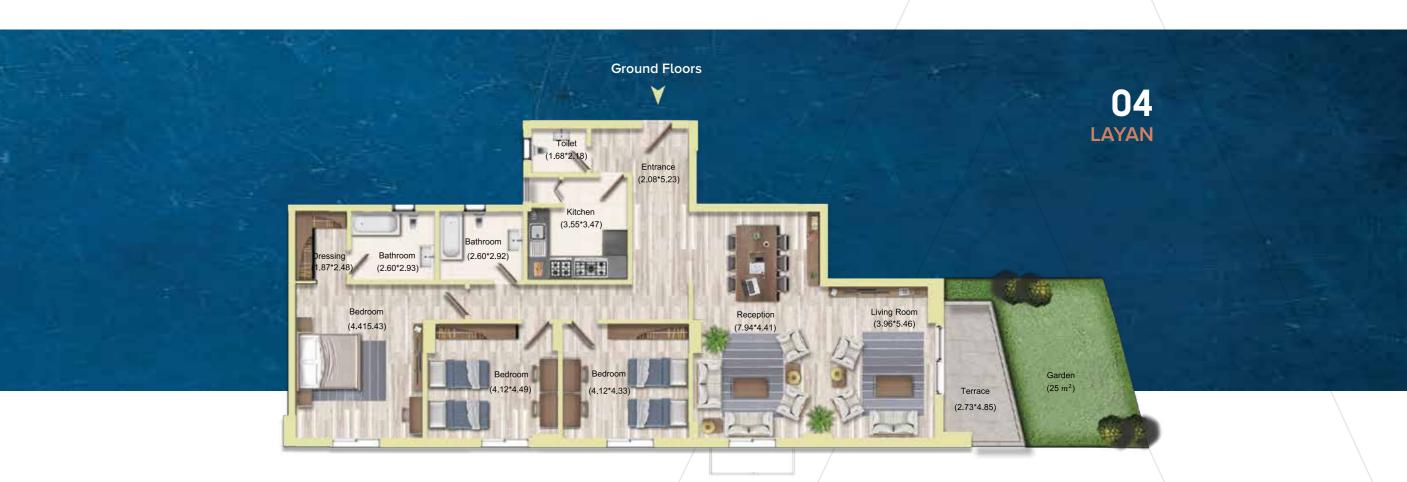

# **FLOOR PLANS**

#### · 🖌 04 LAYAN Terrace (2.33\*6.17) Entrance (2.97\*6.54) (3.55\*3.47) Reception (8.56\*11.53) Living (5.50\*4.20) -ALC: NOT THE OWNER OF THE OWNER OWNER OF THE OWNER OWNE OWNER OWNE

Upper Floors