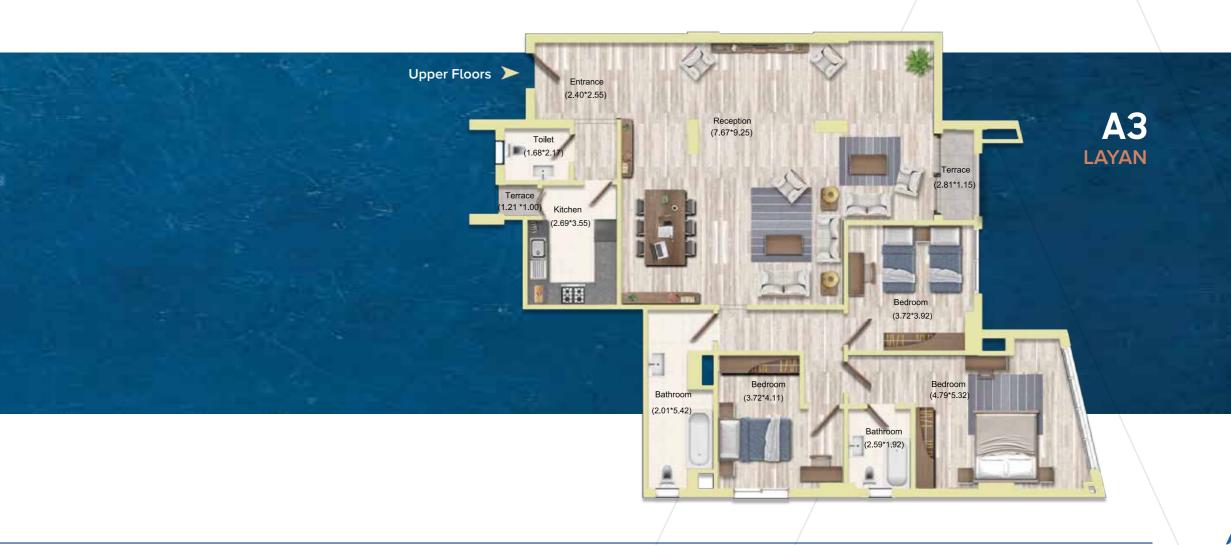

# **FLOOR PLANS**

Buildings type :

° EL Talid

- ° EL Dima
- ° EL Layan
- ° EL Saja

Unit Types :

- 2 Bedroom Apartment
- **3** Bedroom Apartment
- Penthouses
- Duplexes