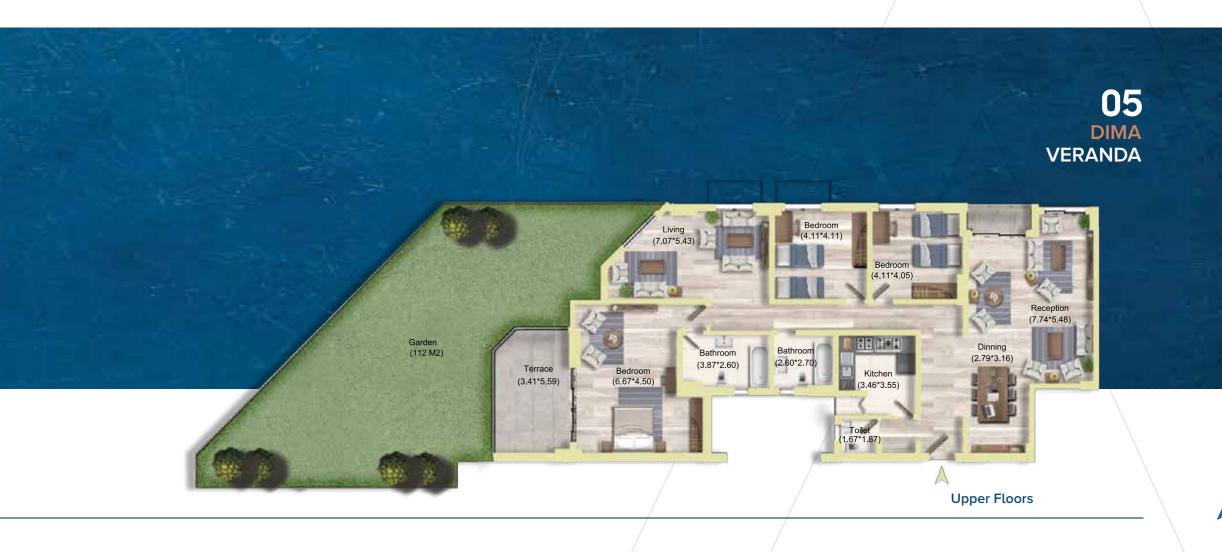

# **FLOOR PLANS**

#### Upper Floors **A2** 1 32\*1 75) DIMA Kitchen (2.12\*4.90)(5 00\*6 86 Terrace (2.15\*2.98) Living (2.73\*2.98)

Zizinia El Mostakbal - Mostakbal City

Ground Floors

Zizinia El Mostakbal - Mostakbal City