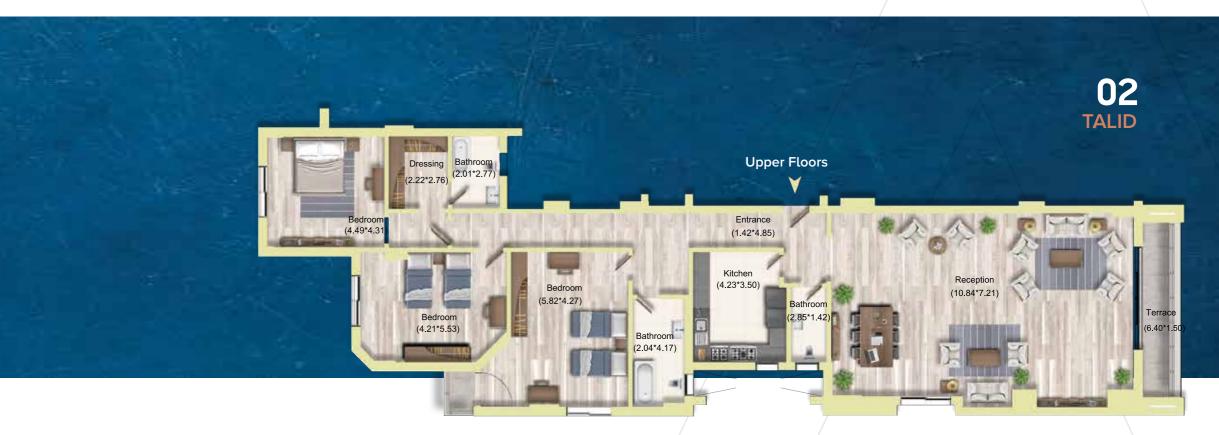

# **FLOOR PLANS**

#### Upper Floors **A2** 1 32\*1 75) DIMA Kitchen (2.12\*4.90)(5 00\*6 86 Terrace (2.15\*2.98) Living (2.73\*2.98)

Zizinia El Mostakbal - Mostakbal City

Ground Floors

Zizinia El Mostakbal - Mostakbal City