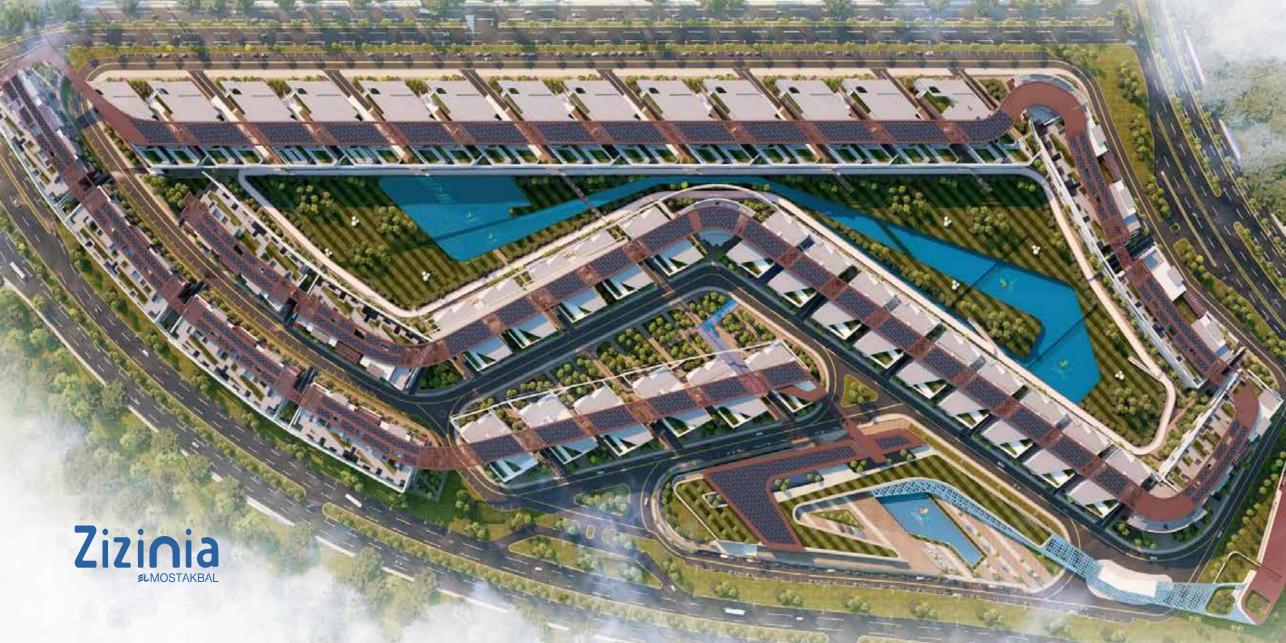

#### YOUR NEXT MOVE Is in Mostakbal City

Zizinia El Mostakbal - Mostakbal City

Compound Area : 70 Feddans Percentage of Buildings : 20 % Percentage of Greenery, Lakes&facilities : 80 % Buildings Heights : Ground + 5

Buildings type :

° EL Talid

- ° EL Dima
- ° EL Layan
- ° EL Saja

Unit Types :

- 2 Bedroom Apartment
- **3** Bedroom Apartment
- Penthouses
- Duplexes

#### LOCATION A BLEND OF PERFECTION AND SOOTHING ENVIRONMENT

Zizinia El Mostakbal is located in Mostakbal City – New Cairo on the main axis of El Teseein (90) Road extension.

12 km from the AUC.

**5** Minutes from the Suez Cairo road.

# BREATHTAKING LIFE EXPERIENCE

80% GREENERY

Zizinia El Mostkbal is predominately designed with a myriad of waterways that are surrounded by lush greenery. You can enjoy the calming and rejuvenating effect of a daily walk that starts just outside your door.

#### COMPOUND AMENITIES ENJOY A RELAXING LIFESTYLE WITH SERVICES AT YOUR DOOR

In Zizinia El Mostakbal you can find a variety of elegant residential experiences. Wherever you look we have found a way to make your life easier, whether it is designed lagoons spread out in the entire compound, green areas, security, garbage chute system, services in the commercial area or business curve. Every detail is designed for your comfort.

CLUBHOUSE
MEDICAL CENTER
WATERWAYS
BARBECUE STANDS

COMMERCIAL AREASMOSQUESOLAR PANELS